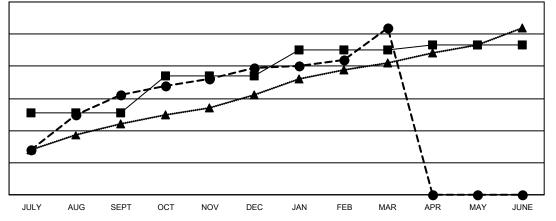

## GOALS AND ACTUAL NEW CLUBS CUMULATIVE

● - CURRENT YEAR ACTUAL NEW CLUBS

▲ - LAST YEAR ACTUAL NEW CLUBS

| DROPPED CLUBS: 81 |       | 692 CLUBS OF 1150 ADDED 1 OR | GENDER DISTRIBUTION       |                 |  |
|-------------------|-------|------------------------------|---------------------------|-----------------|--|
|                   |       | MORE NEW MEMBERS             | MALE                      | 27,020 (68.00%) |  |
|                   |       |                              | FEMALE                    | 12,708 (31.98%) |  |
| DROPPED MEMBERS   |       |                              | NON BINARY                | 0 (0.00%)       |  |
| DECEASED          | 87    |                              | PREFER NOT TO ANSWER      | 10 (0.03%)      |  |
| CLUB CANCELLED    | 1,194 |                              |                           | 21,745          |  |
| OTHER             | 2,352 | CLICK HERE FOR CUMULATIVE    | TOTAL FAMILY UNIT MEMBERS | 21,745          |  |
| TOTAL             | 3,633 | MEMBERSHIP DATA              | FAMILY MEMBERS PAYING HAL | F 13,459        |  |
|                   |       |                              |                           |                 |  |