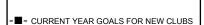

## GAT MONTHLY MEMBERSHIP PROGRESS REPORT

Multiple District 322

Results as of: 3/31/2023

LOCATION: INDIA

| Clubs         |               |             |               | Members               |                           |                         |                                                    |
|---------------|---------------|-------------|---------------|-----------------------|---------------------------|-------------------------|----------------------------------------------------|
|               | RESULTS FOR   | R 2022-2023 |               | RESULTS FOR 2022-2023 |                           |                         |                                                    |
| QUARTER       | NEW CLUB GOAL | NEW CLUBS   | DROPPED CLUBS | QUARTER               | MEMBER GROWTH NET<br>GOAL | MEMBER GROWTH<br>ACTUAL | DROPPED<br>MEMBERS ACTUAL<br>(including transfers) |
| JULY/AUG/SEPT | 51            | 62          | 15            | JULY/AUG/SE           | PT 1523                   | 3,594                   | 731                                                |
| OCT/NOV/DEC   | 23            | 17          | 43            | OCT/NOV/DEC           | c 1363                    | 1,537                   | 2,231                                              |
| JAN/FEB/MAR   | 16            | 25          | 23            | JAN/FEB/MAR           | 953                       | 1,395                   | 671                                                |
| APR/MAY/JUNE  | 3             | 0           | 0             | APR/MAY/JUN           | IE 575                    | 0                       | 0                                                  |